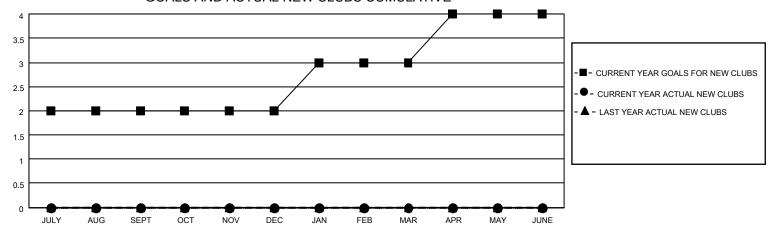

#### GOALS AND ACTUAL NEW CLUBS CUMULATIVE

## District 29 I

| Clubs RESULTS FOR 2022-2023 |   |   |   | Members RESULTS FOR 2022-2023 |    |    |    |
|-----------------------------|---|---|---|-------------------------------|----|----|----|
|                             |   |   |   |                               |    |    |    |
| JULY/AUG/SEPT               | 2 | 0 | 0 | JULY/AUG/SEPT                 | 30 | 11 | 26 |
| OCT/NOV/DEC                 | 0 | 0 | 0 | OCT/NOV/DEC                   | 30 | 31 | 44 |
| JAN/FEB/MAR                 | 1 | 0 | 0 | JAN/FEB/MAR                   | 45 | 12 | 6  |
| APR/MAY/JUNE                | 1 | 0 | 0 | APR/MAY/JUNE                  | 40 | 0  | 0  |