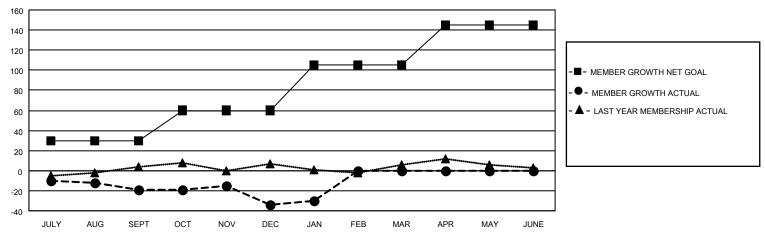

#### GOALS AND ACTUAL MEMBERS CUMULATIVE

| DROPPED CLUBS: 0 |    | 19 CLUBS OF 56 ADDED 1 OR<br>MORE NEW MEMBERS | GENDER DISTRIBUTION                 |           |  |
|------------------|----|-----------------------------------------------|-------------------------------------|-----------|--|
|                  |    | MORE NEW MEMBERS                              | MALE 929 (62.47%)                   |           |  |
|                  |    |                                               | FEMALE 558 (37.53%)                 |           |  |
| DROPPED MEMBERS  |    |                                               | NON BINARY                          | 0 (0.00%) |  |
|                  |    |                                               | PREFER NOT TO ANSWER                | 0 (0.00%) |  |
| DECEASED         | 17 |                                               |                                     |           |  |
| CLUB CANCELLED   | 0  | CLICK HERE FOR CUMULATIVE                     | TOTAL FAMILY UNIT MEMBERS 479       |           |  |
| OTHER            | 59 | MEMBERSHIP DATA                               |                                     |           |  |
| TOTAL            | 76 |                                               | FAMILY MEMBERS PAYING HALF DUES 244 |           |  |
|                  |    |                                               |                                     |           |  |

## District 29 I

| Clubs RESULTS FOR 2022-2023 |   |   |   | Members RESULTS FOR 2022-2023 |    |    |    |
|-----------------------------|---|---|---|-------------------------------|----|----|----|
|                             |   |   |   |                               |    |    |    |
| JULY/AUG/SEPT               | 2 | 0 | 0 | JULY/AUG/SEPT                 | 30 | 11 | 26 |
| OCT/NOV/DEC                 | 0 | 0 | 0 | OCT/NOV/DEC                   | 30 | 31 | 44 |
| JAN/FEB/MAR                 | 1 | 0 | 0 | JAN/FEB/MAR                   | 45 | 12 | 6  |
| APR/MAY/JUNE                | 1 | 0 | 0 | APR/MAY/JUNE                  | 40 | 0  | 0  |